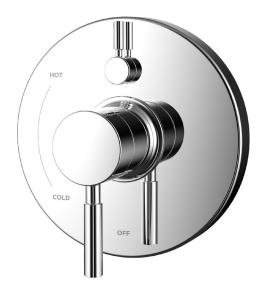

#### Neo™ Pressure Balance Diverter Valve Trim

#### **FEATURES:**

- Metal lever handles
- Plastic trim plate
- Includes mounting plate and hardware