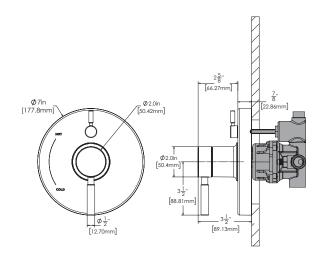

#### **WARRANTY:**

Visit www.speakman.com for full product warranty information

- Limited Lifetime Warranty (consumer)
- 5 Year Limited Warranty (commercial)

VALVE MOUNTING IS SHOWN FOR REFERENCE ONLY. VALVE IS NOT INCLUDED WITH CPT-1400-P / CPT-1400-KN

All dimensions are in inches (millimeters) unless otherwise specified and are subject to change without notice